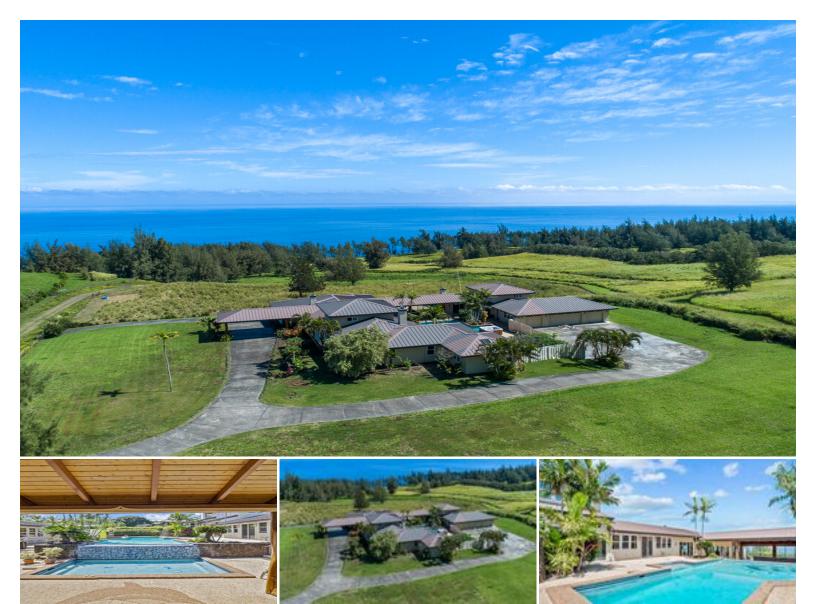

## **45-3514 NANAINA KAI RD**

House for Sale in Hamakua, Big Island | MLS 719489

700,532 8,736

ft 1:.....

**b**edrooms

bathrooms

\$3,750,000

listing price

## **UPDATES UNDERWAY!!**

Indulge in the epitome of island living at this private 16-acre oceanfront estate, a rare gem designed with a deep reverence for the land's beauty and the Hamakua coastline's tranquility. Nestled in the heart of the Hamakua coast, this haven offers a serene escape while remaining conveniently close to the historic towns of Honokaa and Waimea, prestigious schools, and North Hawaii Community Hospital. The coveted location provides a balanced blend of seclusion and