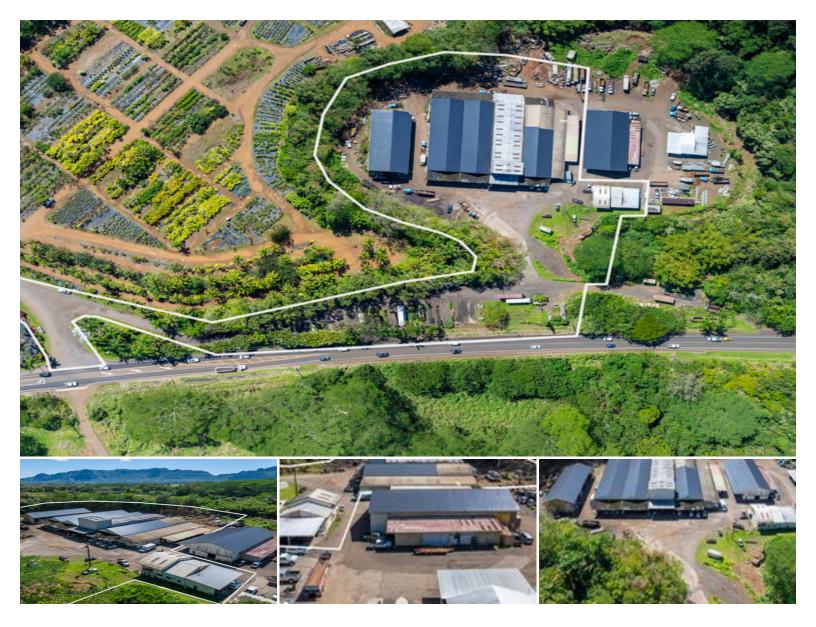

## **3-1480 KAUMUALII HWY #2**

House for Sale in East Side, Kauai | MLS 720819

**235,398 \$5,500,000** sqft land listing price

With its 5.404 acres of fee simple land and over an acre of covered warehouse, KVE is one of the largest and most substantial industrial use properties in Lihue. Located near Nawiliwili Harbor and Lihue Airport, the property, CPR 2 of the Kauai Veterans Trucking Condominium, is strategically important. The sale of the property is to be via corporate shares of Kauai Veterans Express.