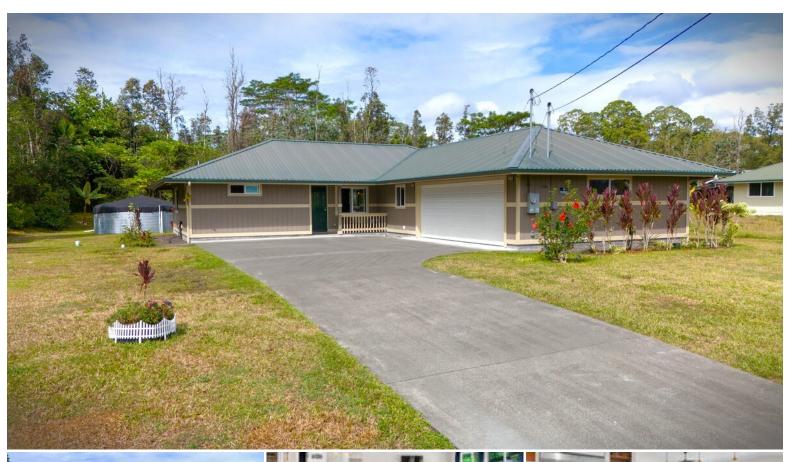

## 15-1606 16TH AVE

House for Sale in Puna, Big Island | MLS 720273

**43,560** sqft land

**1,564** sqft living

**3** bedrooms

**2** bathrooms

\$535,000

listing price

This charming 3-bedroom, 2-bathroom residence, offering 1,564 square feet of living area rests upon a gently sloped, 1 acre lot, providing ample space for relaxation and recreation.

Step inside to discover an inviting open-layout, highlighted by vaulted ceilings that create an airy, spacious feel. The kitchen is a chef's delight, featuring elegant Quartz countertops, soft closure drawers, and a suite of Kenmore appliances including a range, refrigerator, and dishwasher. A large walk-in pantry offers ample