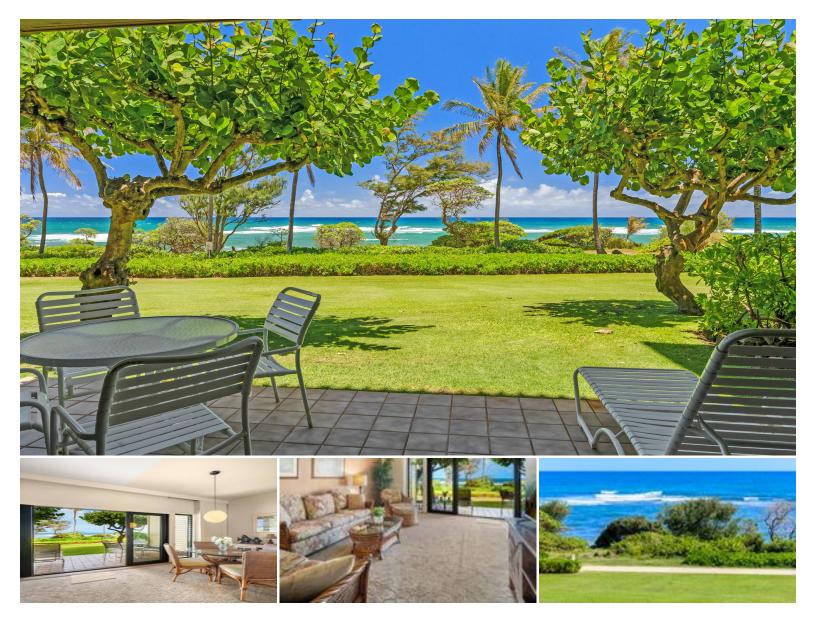

## 4460 NEHE RD #122

Condo for Sale in East Side, Kauai | MLS 720969

961 sqft living

2

**2** bathrooms bedrooms

\$995,000 listing price

INCREDIBLE PRICE for this OCEANFRONT 2 BEDROOM, 2 BATH Condominium with Million Dollar Views at Kaha Lani Resort! Great price for this Waterfront Property!

Wake up to breathtaking, unobstructed ocean views in this fully furnished ground floor condominium. With two spacious lanais, including one off the primary bedroom, you'll experience the ultimate indoor-outdoor island lifestyle. Whether you're looking for a turnkey vacation rental, a second home, or a full-time