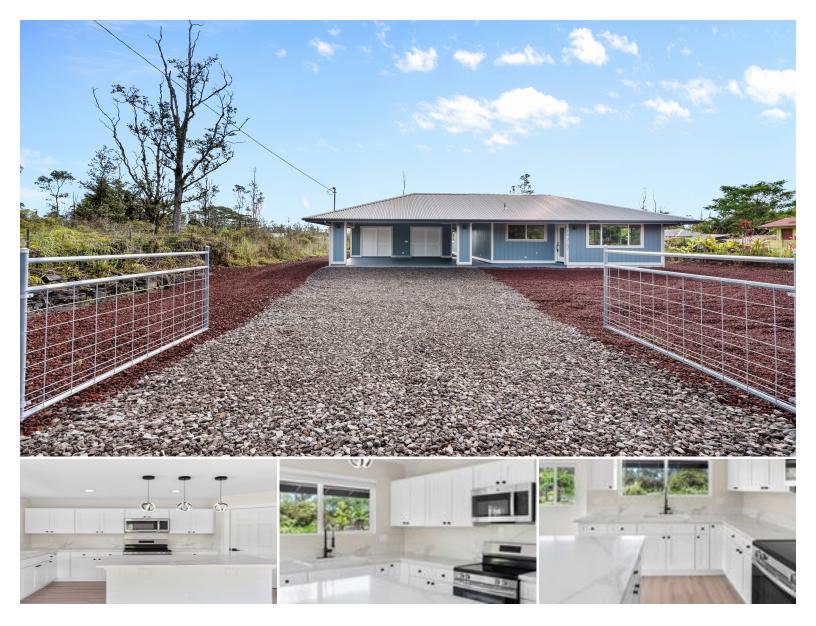

## **16-2147 STARDUST DR**

House for Sale in Puna, Big Island | MLS 720978

12,000 sqft land

1,208 sqft living

bedrooms

**\$395,000** listing price bathrooms

Move in ready, cute and simple. If you are looking for a clean new build that is easy to maintain then look no further. This home is perfect for someone looking for a nice affordable starter home.

Located in one of the fastest growing subdivisions on the big island you will be sure to enjoy the proximity to Hilo, Keaau and Pahoa giving you plenty of options for amenities such as dining, farmers markets, shopping and more!