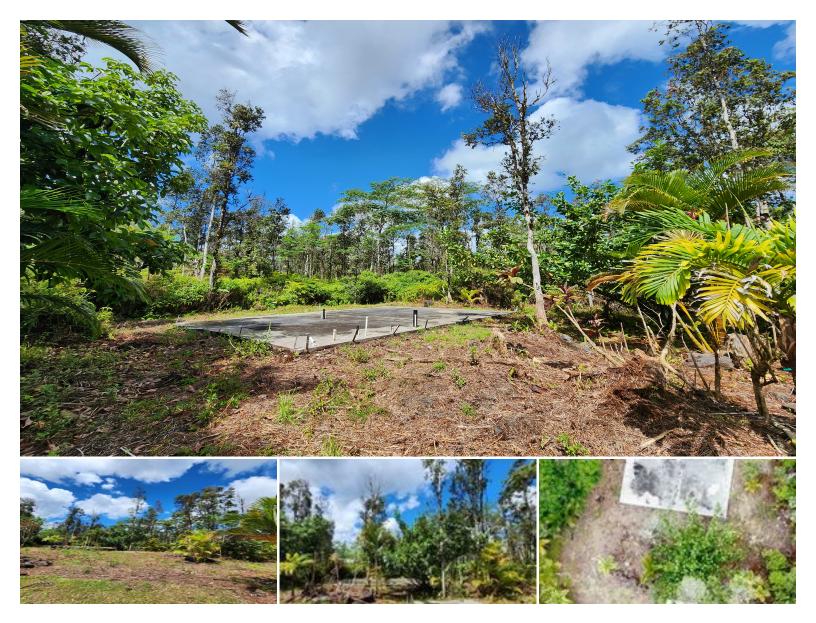

## **KONA RD**

House for Sale in Puna, Big Island | MLS 720956

**8,040** sqft land

040 \$35,000

t land listing price

What a find! Own this CLEARED, LEVELED and LANDSCAPED property.

#1 It features a nicely built 24 ft x 32 ft concrete slab that is plumbed and ready for water, electric and wastewater.

#2 The wastewater line is already connected to a 9 ft x 11 ft.3 in cement-capped cesspool that has never been used and ready to go!

The wastewater line is already connected to a cement-capped cesspool that has never been used and ready to go!