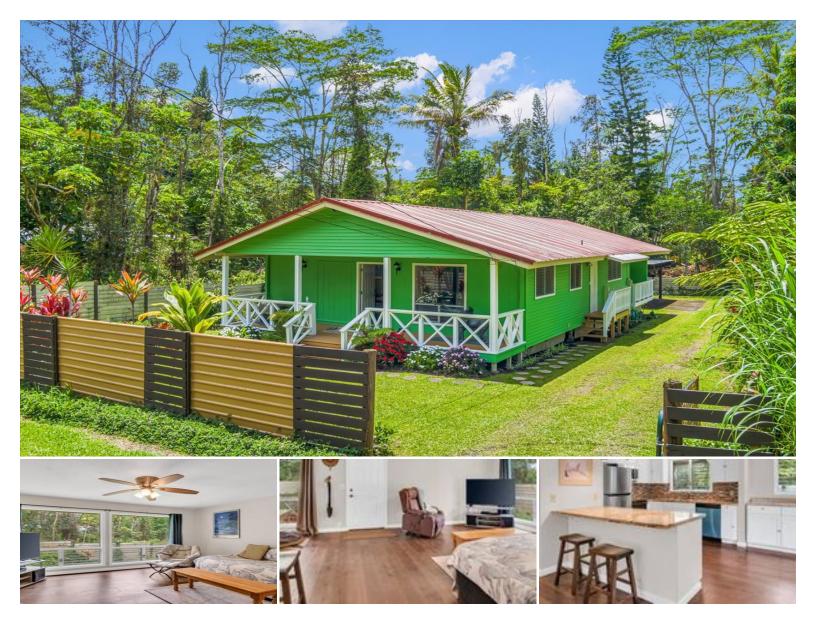

## **14-882 KEHAU RD**

House for Sale in Puna, Big Island | MLS 720870

8,040 sqft land

1,484 3 sqft living

bedrooms

\$288,000 listing price

## MOTIVATED SELLER!!!

This house is a gem! Quietly tucked away but close to the main road, this house has been lovingly maintained and recently upgraded. As you walk up the front steps, you are welcomed by a spacious lanai that spans the length of the house enjoy your morning coffee here or pau hana! Enter the house to find a spacious open concept living area connecting the living, dining and kitchen areas. This space is perfect to enjoy when you have guests over. Large windows allow for cool