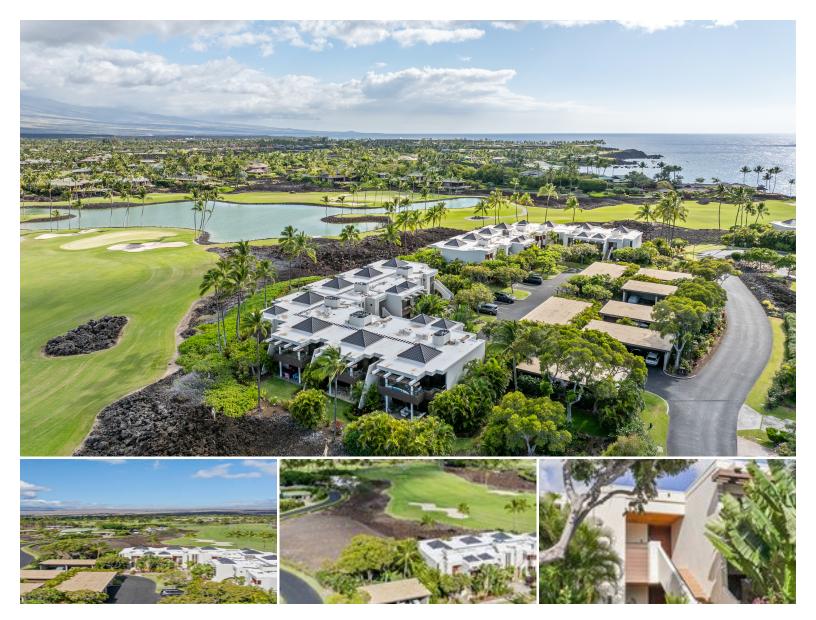

## **68-1050 MAUNA LANI POINT...**

Condo for Sale in South Kohala, Big Island | MLS 720850

**1,404** sqft living

bedrooms

**3** bathrooms

\$1,749,000

listing price

Bring all offers!!! Buyer can apply for STVR license. Nightly fees average between \$500-\$800 approx. depending on season. This fabulous townhouse property is located in Mauna Lani Point world class resort oceanfront community which includes white sandy beaches, a private Beach Club, two championship golf courses, fine dining, tennis, spa, clubhouse, pool, sauna, BBQ, kitchen with a large pavilion for entertaining, Auberge and Fairmont hotels. Enjoy breathtaking views from your lanai, including beautiful sunrises. The lifestyle here is luxury and peace