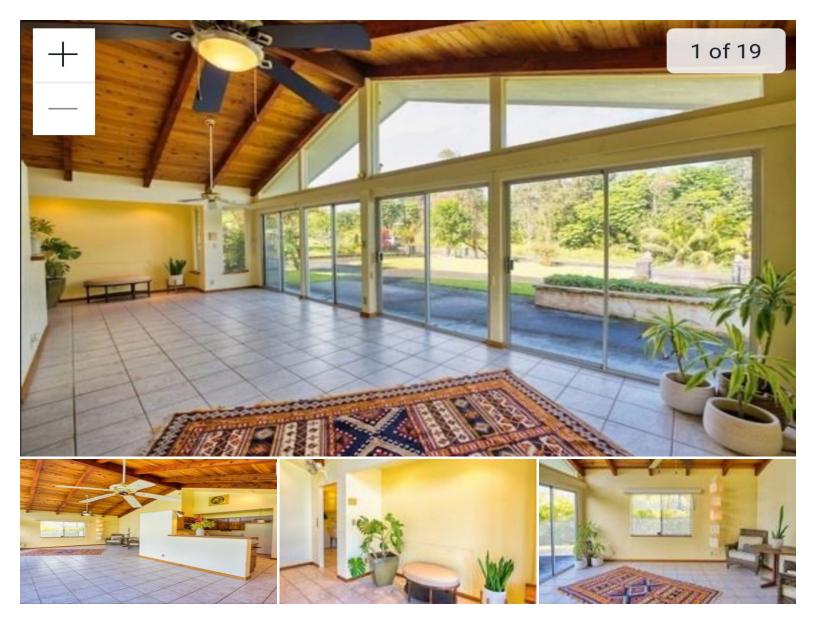

## **15-473 ANAE ST**

House for Sale in Puna, Big Island | MLS 721006

12,040 sqft land

1,814 saft living bedrooms

\$445,000 bathrooms

listing price

Complete home and landscaped property ready for you to live a fulfilling life. Multiple covered patio area totalling 2,434 sqft under roof perfect indoor outdoor livings lifestyle. 2 bedrooms have glass sliding doors opening up to its own yard, bringing tons of natural light. The master bedroom comes with its own bathroom and large windows and build in Air conditioner. Main Living area includes four glass sliding doors, open up glass walls and high vaulted ceilings with open beams and tongue and groove panelin. The open kitchen concept with hardwood cabinets