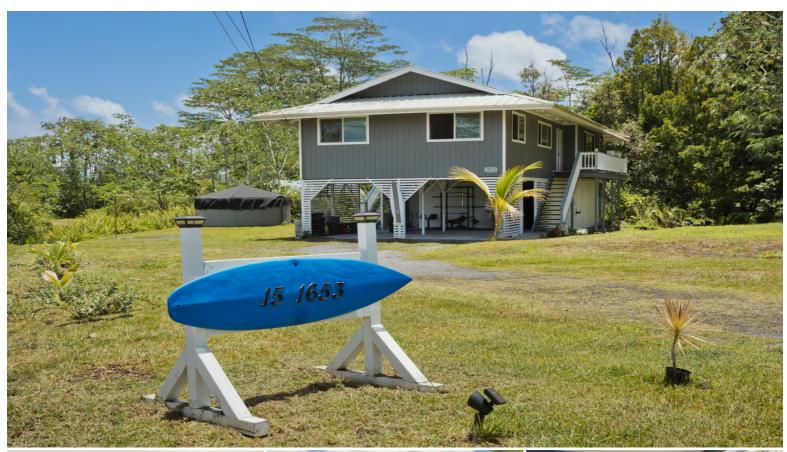

## 15-1653 28TH AVE

House for Sale in Puna, Big Island | MLS 720974

**43,560** sqft land

**1,679** sqft living

**4** bedrooms

**3** bathrooms

\$535,000

listing price

Best value on the market under \$600,000, offering flexibility, sustainability, and the Hawai'i lifestyle you've been dreaming of!

Live the relaxed, tropical lifestyle in this beautifully maintained, 1679 sqft 4-bedroom, 3-bath residence nestled in the lush countryside of Kea'au. Surrounded by greenery and songbirds, this 1-acre property provides space to breathe, grow, and enjoy the island living vibe.