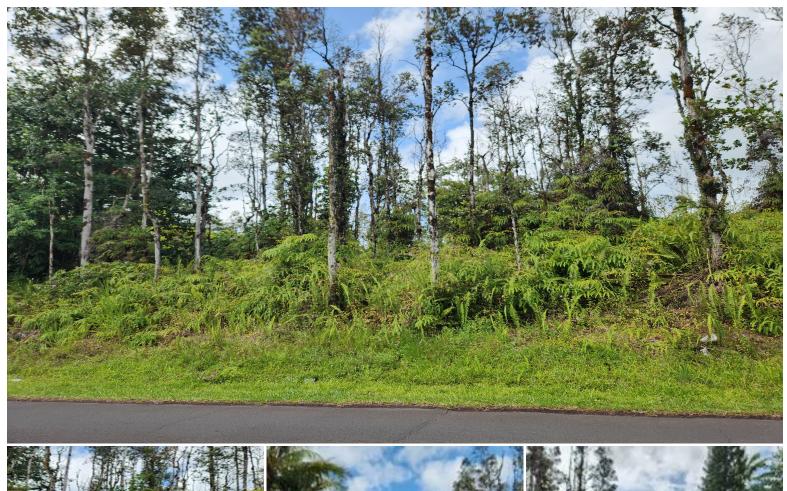

## **NANAWALE BLVD**

House for Sale in Puna, Big Island | MLS 720980

**16,080** \$40,000 listing price

Two side by side lots (TMKs: 3-1-4-49-32 & 33) on a paved road with a possibility of county water service to be sold together for a total of 16,080 sq. ft. Approx. dimensions of the combined lots is 120 ft. by 134 ft. creating a nice area for a spacious home with room for gardens and privacy from the neighbors. The lots are located across the street and just down the block from the Nanawale Community Longhouse, swimming pool, playground, community mailboxes, and the new disc