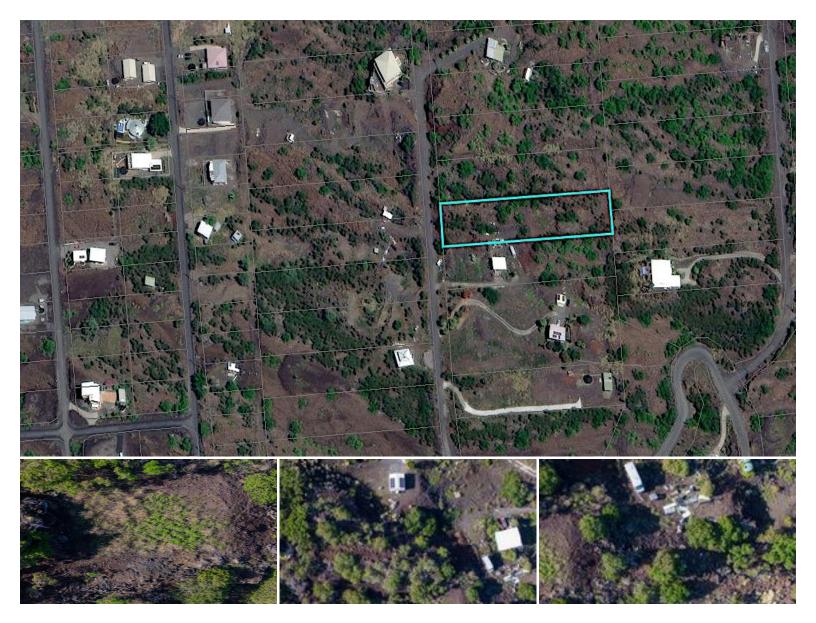

## **PIKAKE AVE**

House for Sale in South Kona, Big Island | MLS 720779

43,560 \$73,000

sqft land listing price

Embrace the beauty and tranquility of South Kona with this one-acre vacant lot nestled in the historic fishing village of Miloli i. The lot includes a bull-dozed house pad. Just a short drive from the ocean, this parcel offers sweeping coastline views, stunning sunsets, and endless opportunities to create your ideal island getaway or off-grid retreat.