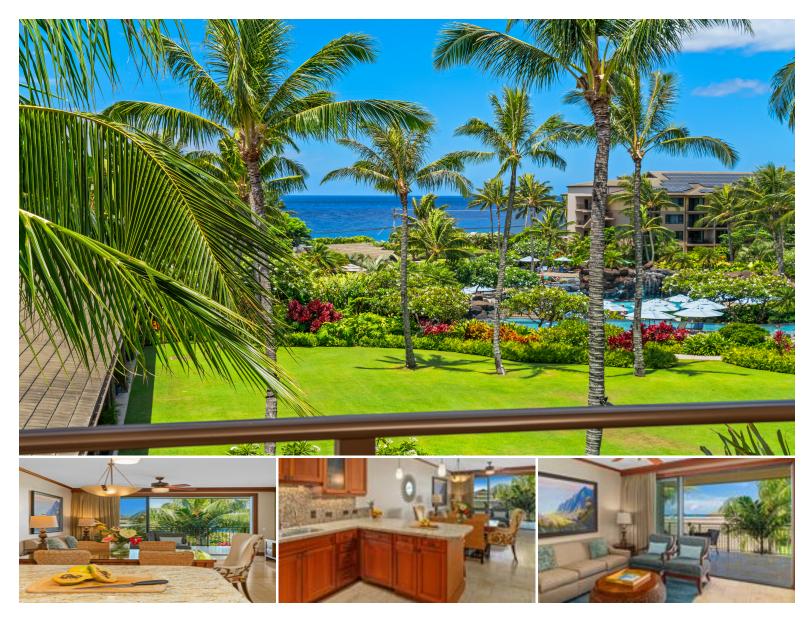

## 2641 POIPU RD #1202

Condo for Sale in South Shore, Kauai | MLS 721036

**1,289** sqft living

2 bedrooms 3 bathrooms **\$2,250,000** listing price

An exceptional opportunity awaits in Villa 1-202 at Kōloa Landing Resort at Po ipū, a turn-key, fully furnished two-bedroom, two-and-a-half-bath residence ideally positioned on the second floor with distant ocean horizon views and tiki light pathways. This spacious villa is fully furnished and turn-key, featuring an open kitchen with Wolf and Sub-Zero appliances, granite countertops, custom cabinetry, and a large center island. The inviting floor plan extends to a private lanai, creating seamless indoor-outdoor living. The primary suite includes a deep