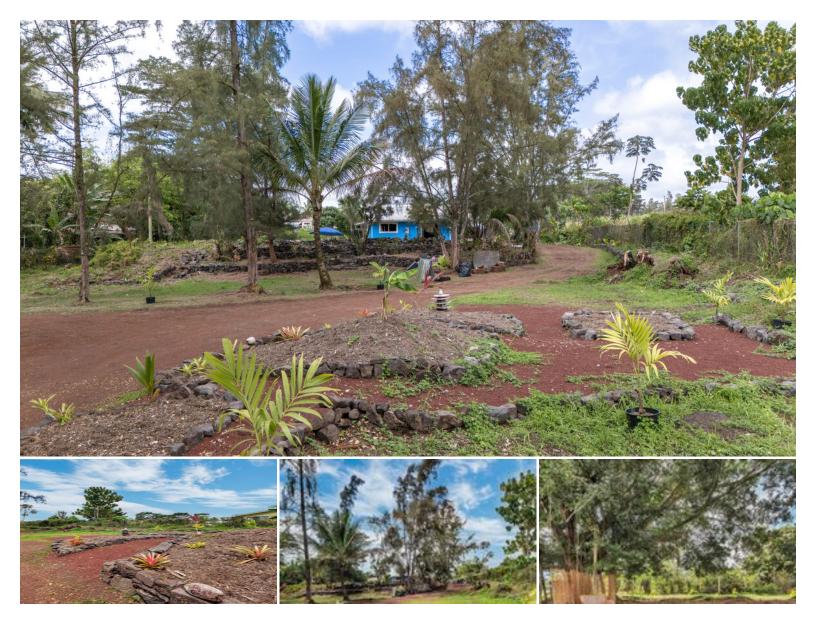

## 15-1582 18TH AVE

House for Sale in Puna, Big Island | MLS 720807

43,560 \$220,000

sqft land listing price

Welcome to this 1-acre property in the ever-popular Hawaiian Paradise Park subdivision. Fully fenced with a rock wall at the entry and secured by double gates with two separate driveways. The landscape features natural rock formations throughout, and a majestic banyan tree welcomes you at the front of the lot. Tucked toward the back of the property is a potential 1 bedroom, 1 bath structure that's waiting for your personal touch to complete. Majority of the exterior work was done. Bring your tools, vision, and creativity to finish the interior and