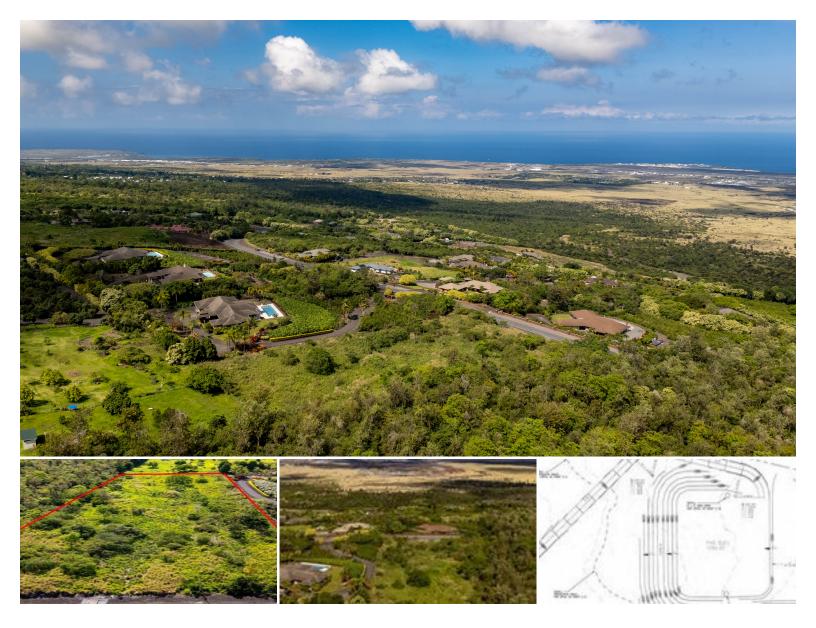

## **72-4027 KE ANA WAI ST**

House for Sale in North Kona, Big Island | MLS 721018

**133,991** \$799,000 sqft land listing price

Makalei Estates #24.

Discover a rare blank canvas in Makalei Estates—Kona's premier gated, up country enclave of luxury Kona Coffee Estates. Set at a cool ~1,200 ft elevation on Hualālai's gentle western slope, this 3.02 acre lot delivers postcard sunsets and sweeping views of Kona Coast. Your north boundary adjoins protected State forest, guaranteeing a forever green backdrop and unspoiled view corridor, while the other sides neighbor estate sized parcels, preserving privacy without