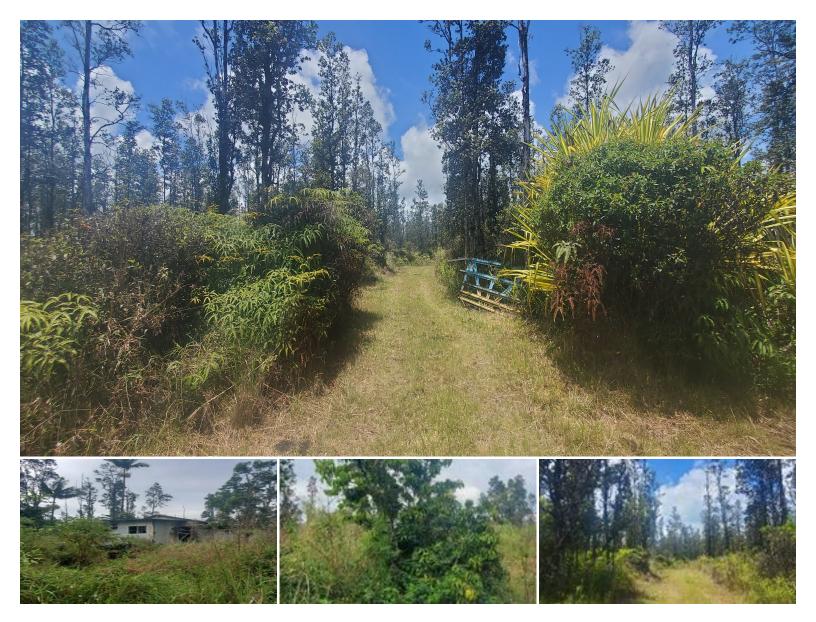

## 130,680 \$70,000

sqft land listing price

This property was once a lovely family home with lush landscaping and a small cabin. The property has been uninhabited for many years and awaits someone to bring it back to its former glory. The old cabin was built at the back of the lot, so there is a 700 foot driveway with 2 separate potential house pad areas. Planted with lauhala, mountain apple, citrus, ice cream bean, bamboo, ti, heliconia, anthurium, and wooded with the native ohi'a trees and hapu'u ferns. There is so much potential to this property. There was previously a cleared goat pen area near