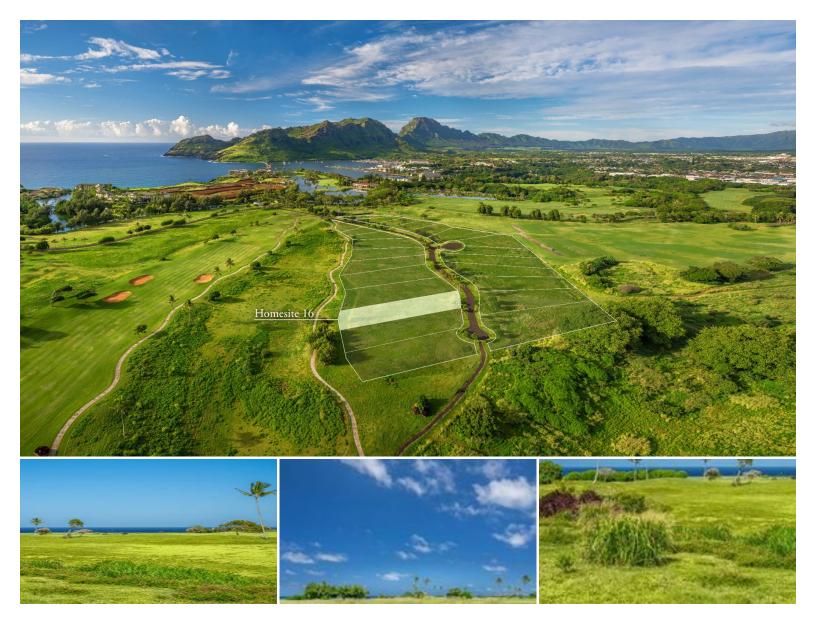

## **POHAIULA PL**

House for Sale in East Side, Kauai | MLS 720920

24,624 **\$1,200,000** listing price

sqft land

Welcome to Homesite 16 at Pakela Ike—a rare opportunity to craft your dream oasis within Hōkūala's 450-acre coastal resort community. This 0.57-acre site features stunning ocean views, peaceful green space, and a prime location along the 10th hole of the Ocean Course at Hōkūala.

With room to design a refined island residence, Homesite 16 offers a seamless blend of privacy, natural beauty, and the potential for vacation rental income—a unique opportunity for both lifestyle and investment in one of Kaua'i's most sought-