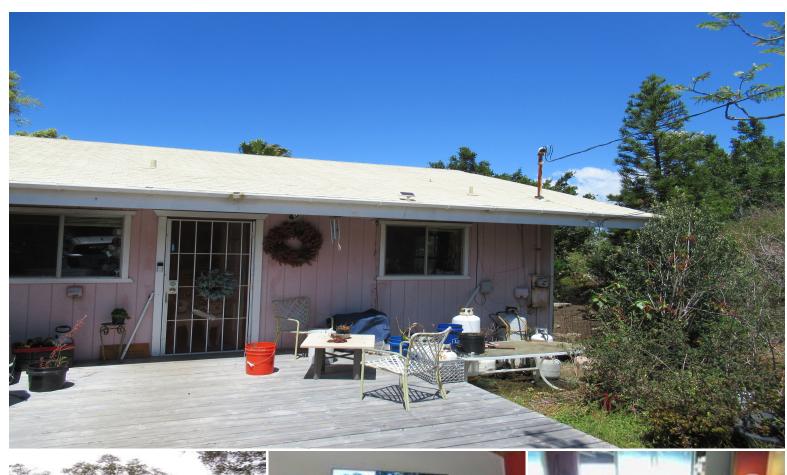

## **92-8233 REEF PKWY**

House for Sale in Kau, Big Island | MLS 721086

**43,560** sqft land

**1,280** sqft living

**2** bedrooms

1 bathrooms

\$350,000

listing price

Gated entry winds thru 2 wide acres to a Spacious 2 bedroom 1 bath home.. 2 Acre Estate, includes adjoining parcel #31. A verItable Oasis with mature Landscaping. Fruit trees & flowers galore. Lots of Citrus., Lime Lemon Tangerine. 8 Avocado trees, avos all year round. Loads of Hibiscus and other Ornamentals. Home has an Open flowing floor plan. Kitchen has propane range & newer Samsung French door Fridge & Dishwasher. Separate Laundry with 2024 GE washer & dryer. Open Beam Ceilings 15,000 gallon Water tank refitted in 2018 with new liner &