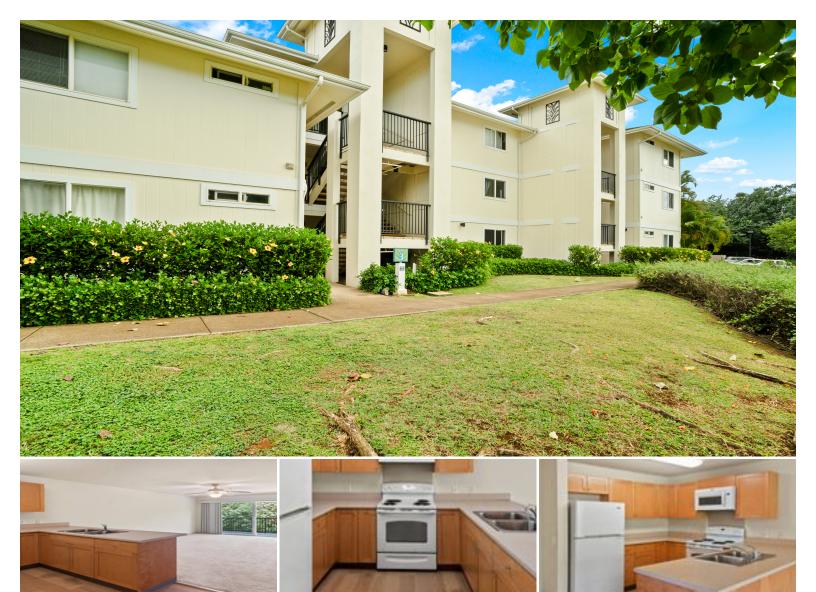

## **3920 HAOA ST #322**

Condo for Sale in East Side, Kauai | MLS 720953

**832** sqft living

bedrooms

**2** bathrooms

\$619,111

listing price

This vacant and move-in ready 2-bedroom, 2-bathroom condo offers a comfortable and convenient lifestyle in the heart of Lihue. Situated on the second floor, the home features a spacious living area, two sizable bedrooms, and two full bathrooms. The large lanai provides a peaceful space to enjoy the outdoors. The unit includes a full-size stackable washer and dryer and is part of a small, petfriendly community. Kamamalu is conveniently located near shopping, dining, business centers, and recreational areas.