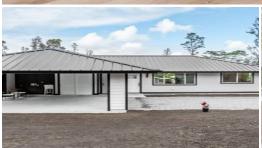

## **16-2073 PLUMERIA DRVE**

House for Sale in Puna, Big Island | MLS 719054

**12,000** sqft land

**1,185** 

**3** bedrooms

**2** bathrooms

\$421,000

listing price

This impeccably built and thoughtfully designed 3-bedroom, 2-bathroom home showcases a modern mid-century aesthetic with high-quality finishes throughout. The open-concept layout seamlessly connects the kitchen, living, and dining areas —perfect for everyday living and entertaining.