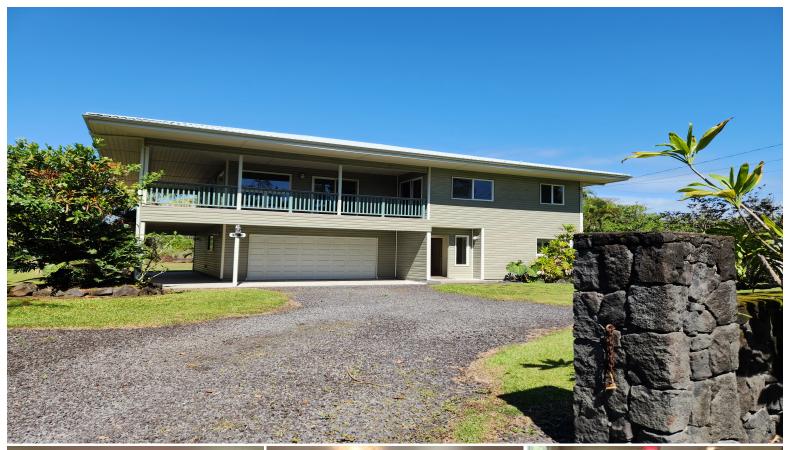

## **15-974 LEMIWAI RD**

House for Sale in Puna, Big Island | MLS 721010

**15,682** sqft land

**2,496** sqft living

**3** bedrooms

**3** bathrooms

\$765,000

listing price

This property description highlights a spacious and well-appointed home located at Kaloli Point, near the ocean. Key features include:

Location: Close to the ocean, just a short block away, with a vantage point that avoids spray but allows enjoying night waves.

Size & Layout: Nearly 2,500 sq ft main home with over 4,000 sq ft under roof, including a large garage (672 sq ft). An Ohana-style first-floor setup offers a separate bedroom, bath, living area, and wet bar, ideal for guests or vacation