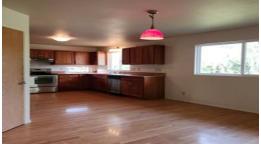

Size & Layout: Nearly 2,500 sq ft main home with over 4,000 sq ft under roof, including a large garage (672 sq ft). An Ohana-style first-floor setup offers a separate bedroom, bath, living area, and wet bar, ideal for guests or vacation