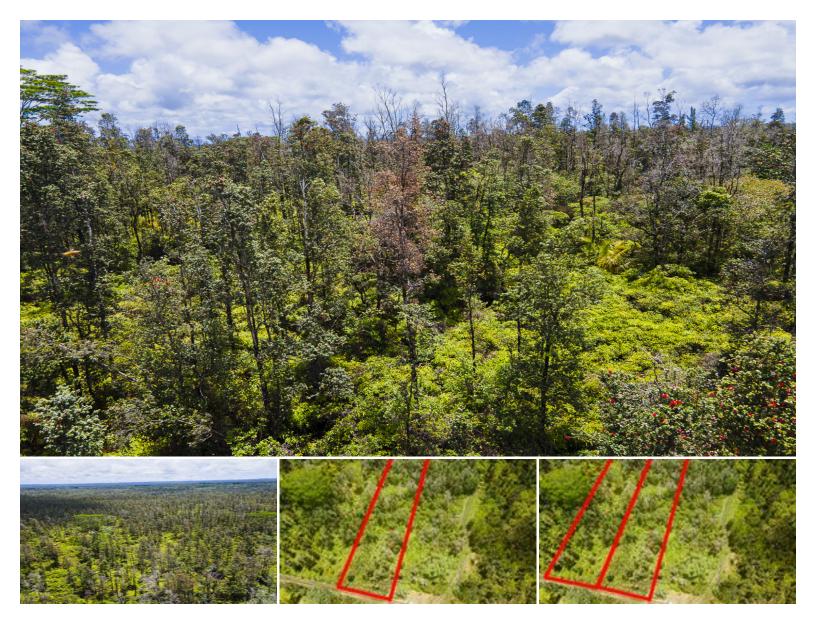

## **AULII ST**

House for Sale in Puna, Big Island | MLS 720439

130,680 \$79,000

sqft land listing price

Welcome to your slice of paradise in Keaau, Hawaii! Nestled within the tranquil Orchid Land Estates subdivision, Lot 28 on Aulii St presents an incredible opportunity for those seeking a serene retreat. Spanning 3 acres of lush, wooded terrain, this parcel offers both privacy and potential. Situated at an elevation of approximately 875 feet, enjoy cool breezes and breathtaking views of the surrounding landscape. Tucked away towards the end of Aulii St, tranquility and seclusion abound.