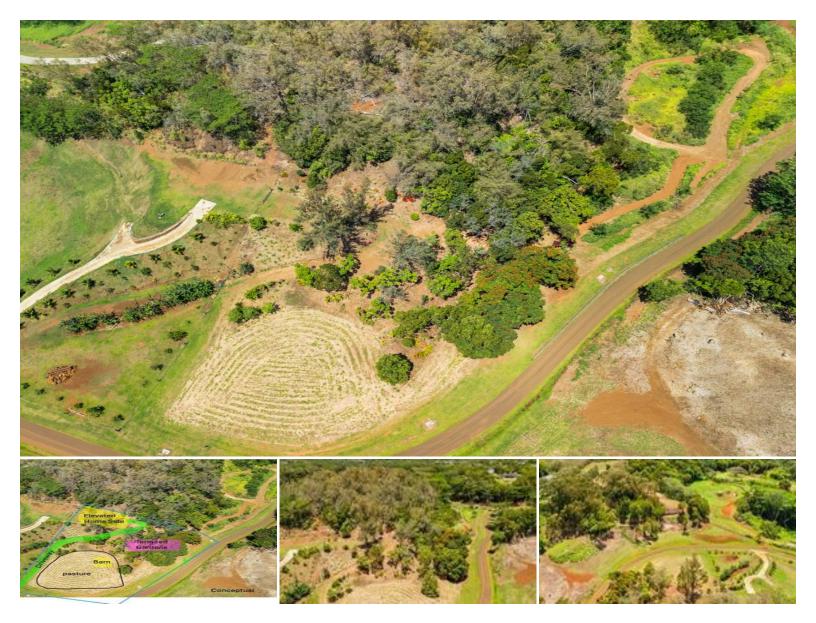

## KANA ST #10D

House for Sale in East Side, Kauai | MLS 720889

86,597 \$ sqft land list

**\$750,000** listing price

Welcome to Kulana, an exquisite agricultural condominium project nestled in the heart of Kauai, spanning over 400 acres and offering over 100 prime home-sites. Among them, Unit 10D stands out, boasting a meticulously prepared elevated building site showcasing breathtaking mountain and valley panoramas and perhaps even some ocean view from a future second floor Lanai. The property's sloping terrain culminates in a flat expanse at the bottom of the property, ideal for equestrian pursuits, agricultural structures, or maybe a mandala garden!