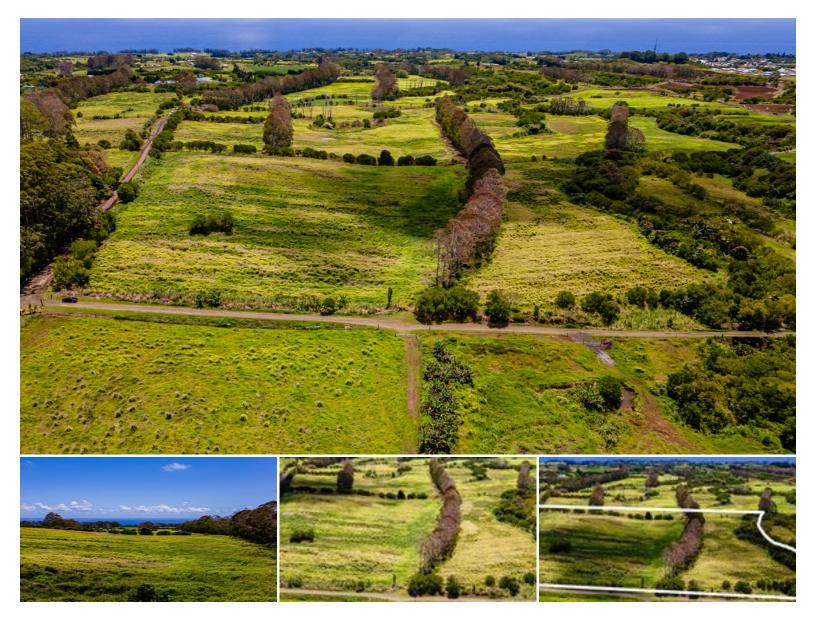

## 1,055,197\$800,000

sqft land listing price

Discover over 24 acres of prime vacant land in the peaceful and picturesque community of Pepe'ekeo on Hawai'i Island. Zoned A-20A, this expansive property offers a wide range of possibilities, including agribusiness, small animal grazing, or the opportunity to build your dream home in a serene, rural setting.

Enjoy stunning ocean views to the east and majestic mountain views to the west, offering a true sense of Hawai'i's natural beauty. The property is bordered on the south end by the tranquil Makea Stream, adding a scenic and soothing element to