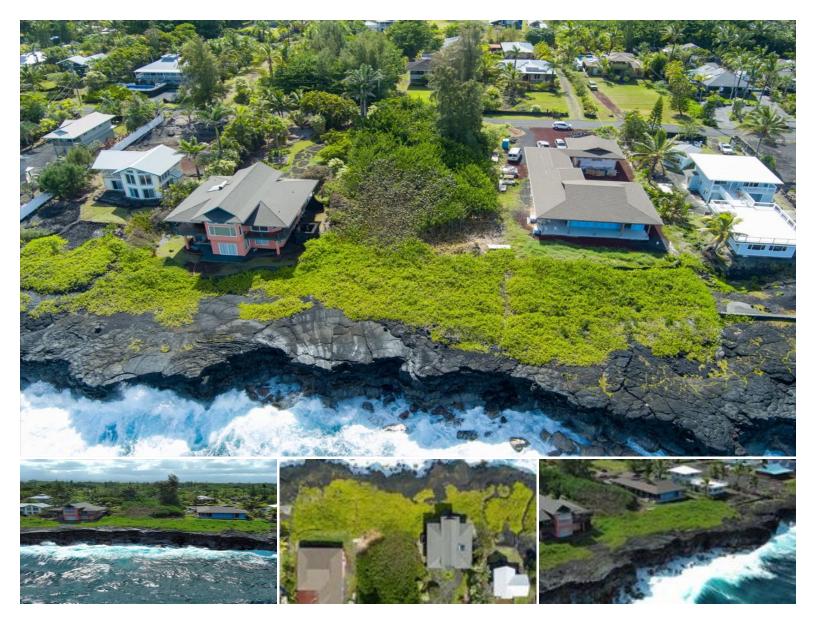

## **PARADISE ALA KAI**

House for Sale in Puna, Big Island | MLS 720910

20,909 \$465,000

sqft land

listing price

Rare oceanfront property on Paradise Ala Kai Dr! Great price for an oceanfront parcel in sunbelt area of beautiful HPP. Stunning HPP coastline views for miles!

Nice custom homes in the area, features private paved road frontage and electric!

Per HELCO, electric is available at the lot so no added SSPP Fees!

Take a quick peak of property video via attached link: