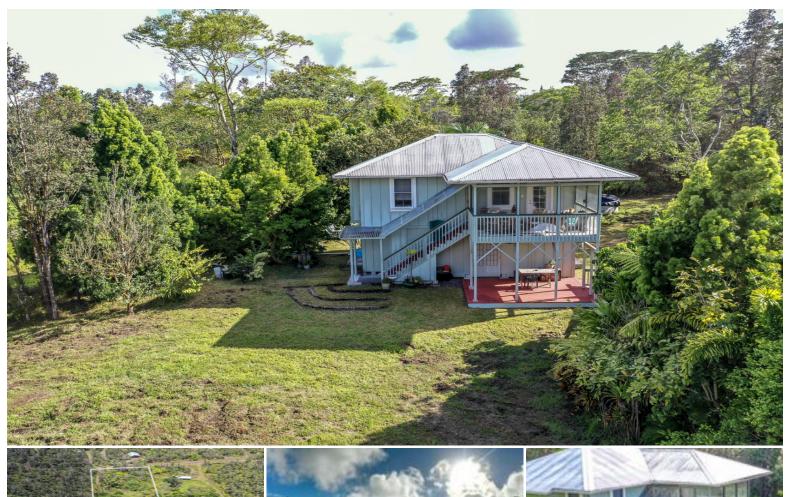

## **16-1046 OPEAPEA RD**

House for Sale in Puna, Big Island | MLS 720686

**72,048** sqft land

**678** sqft living

**2** bedrooms

**1** bathrooms

\$325,000

listing price

If you're looking for a nostalgic, country home with a true feeling of old Hawaii, this may be your lucky day! Nestled near the end of the road, this adorable property offers a private location with the living area at the second floor level and expansive space for workshop, hobbies or potential enclosure for additional living area below.

Enjoy relaxing on the enclosed, front lanai, overlooking mature landscaping, fruit trees, and beautiful open space. Perfect for morning coffee, entertaining, curling

Listed by Aloha Sotheby's International Realty Inc.