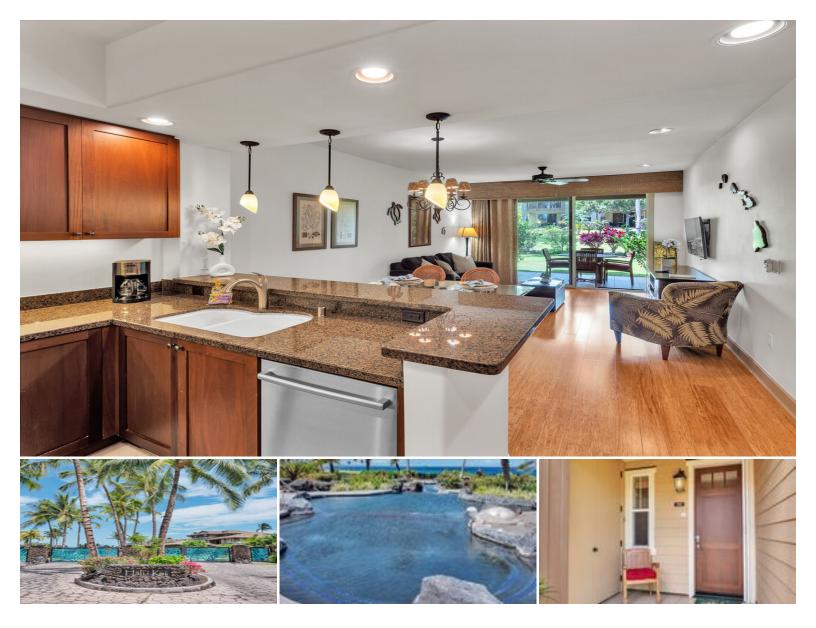

## 69-1033 NAWAHINE PL #21B

Condo for Sale in South Kohala, Big Island | MLS 720843

**1,082** sqft living

bedrooms

**2** bathrooms

\$1,325,000

listing price

Welcome to this beautifully updated two-bedroom, two-bath condominium located in the prestigious, gated, oceanfront community of Hali'i Kai, nestled in the heart of Waikoloa Beach Resort. This desirable ground-floor, single-level residence offers no-stair entry and backs to the tranquil and lush Coconut Grove area, providing added privacy and a peaceful atmosphere. Inside, you'll find updated bamboo flooring and freshly painted walls that create a warm and inviting ambiance.

Pride of ownership is evident in this impeccably maintained unit, lovingly cared fo... Listed by **LUVA LLC** 

Statewide Customer Support Offices on All Islands

HawaiiLife.com
(800)667-5028 call or text
re@HawaiiLife.com email support