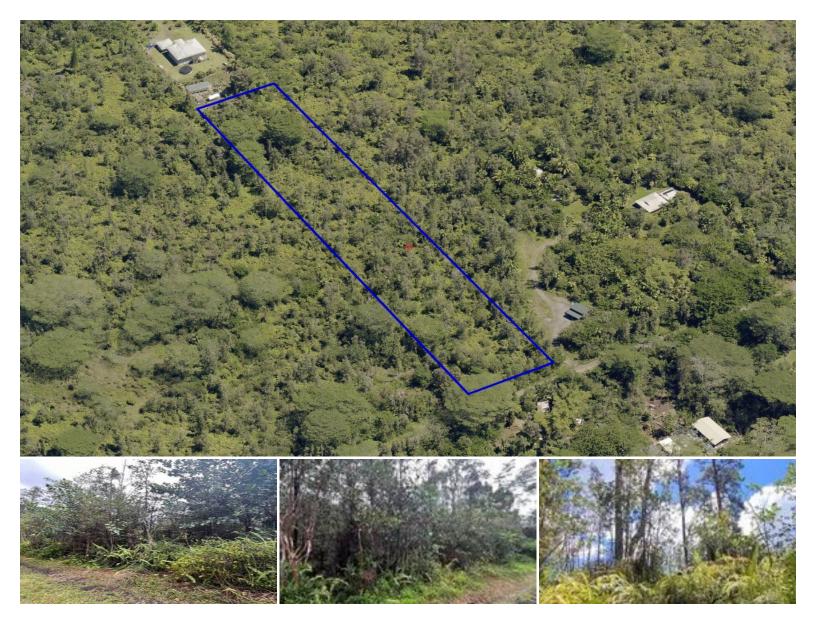

## **16-1301 PULELEHUA RD**

House for Sale in Puna, Big Island | MLS 721000

130,680 \$59,000

sqft land lis

listing price

Prime 3-Acre Vacant Lot in Hawaiian Acres bordering Orchid Land Estates.

Unlock the potential of this stunning 3-acre vacant lot located at 16-1301 Pulelehua Rd (Road 11). Situated in a peaceful, serene setting, this expansive property offers a blank canvas for your dream home, agricultural venture, or future development. With ample space to create a personalized oasis, this lot provides the perfect balance of privacy and convenience. The gently sloping terrain features lush surroundings and easy access to local roads, making it an ideal spot for those