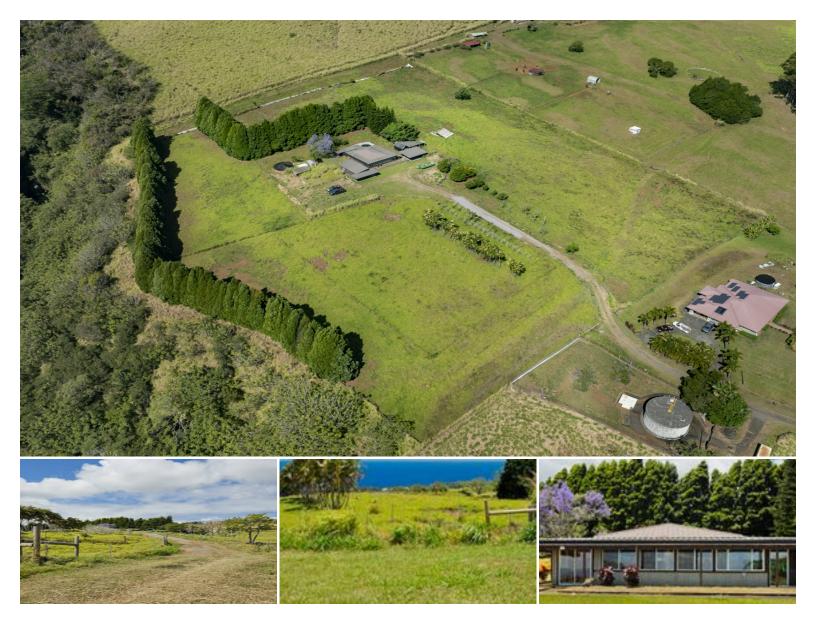

## **35-2080 PAPAALOA PL**

2 bathrooms

House for Sale in North Hilo, Big Island | MLS 719908

**435,600 1,760** sqft land sqft living

1 bedrooms **\$849,750** listing price

Expansive Ocean View Estate on 10 Acres in Papaaloa Country

Nestled along the lush Hamakua Coast, Papaaloa blends old Hawai i charm with nature's lure. Rolling pastures stretch toward the deep blue Pacific and life here moves at a gentler pace, with ocean sunrises and misty mountain afternoons. The main residence and outbuildings are positioned thoughtfully in the center of the parcel with mature windbreak trees offering privacy. Cattle graze the fully fenced and gated property. Driveway is graded and backfilled.