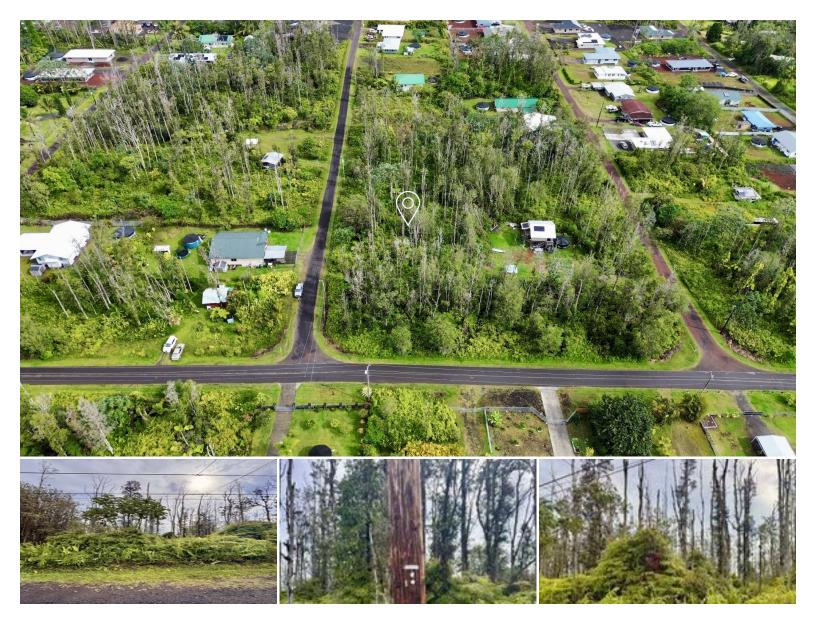

## **16-2165 SUGARCANE LN**

House for Sale in Puna, Big Island | MLS 721136

**12,000** \$6**7,000** sqft land listing price

Discover a rare blend of seclusion and convenience in Ainaloa Subdivision. Tucked away on a dead-end lot yet easily accessible from paved Ainaloa Drive, this raw, lightly wooded property is perfect for your dream home or future investment. A 2022 staking report is available. Oh the possibilities of this untouched piece of paradise.