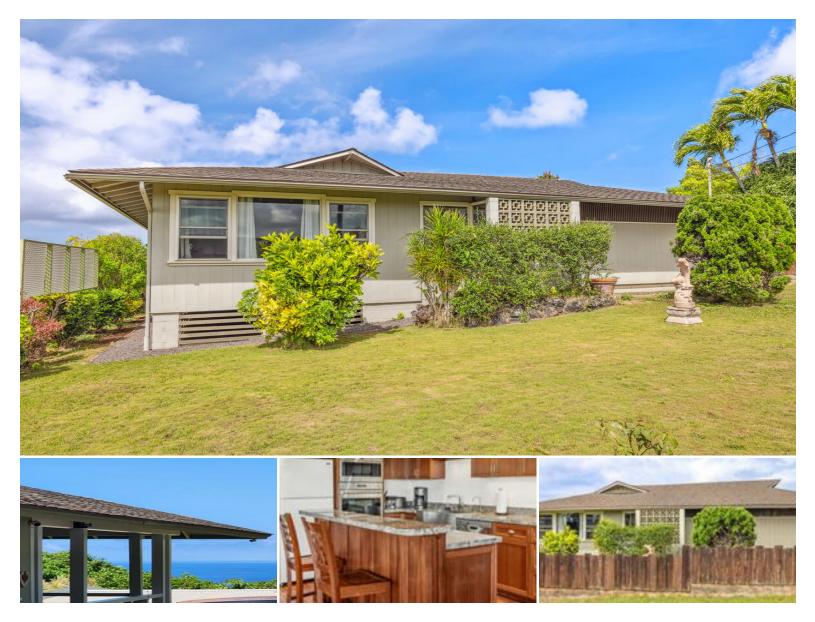

## **3567 WAHA RD**

House for Sale in South Shore, Kauai | MLS 720951

**11,802** sqft land

**1,184 3** sqft living bed

ے bedrooms **\$1,250,000** listing price

Showing time available: 7/15/25 4pm-5pm

Nestled on Waha Road in the charming town of Kalaheo, this home has breathtaking ocean views from the backyard.

The kitchen features gleaming granite countertops and stainless steel appliances, including a GE dishwasher, Kraus sink, Wolf wall oven and microwave, and a Wolf gas stove. Shaker-style mahogany cabinets complement the tiger wood hardwood floors that run throughout the home. The main living area offers mountain views.