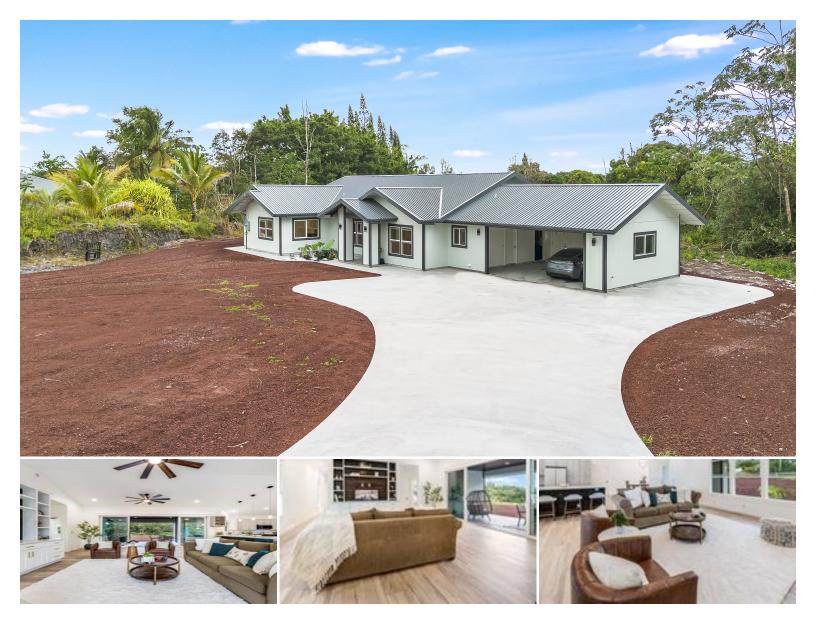

## 15-1893 22ND AVE

House for Sale in Puna, Big Island | MLS 721169

43,560 sqft land

2,064 3 sqft living

bedrooms

\$718,000 listing price

Modern Island Living Meets Homestead Charm - Brand New Construction in Hawaiian Paradise Park

2 bathrooms

Welcome to your dream retreat in Hawaiian Paradise Park on the Big Island of Hawaii! This stunning new construction home blends modern luxury with the laidback charm of island life. Perfectly positioned on a full one-acre lot, this property offers endless possibilities.

Step inside to discover a wide-open kitchen featuring high-end finishes, designed

Listed by Corcoran Pacific Properties

Statewide Customer Support Offices on All Islands

HawaiiLife.com (800)667-5028 call or text re@HawaiiLife.com email support