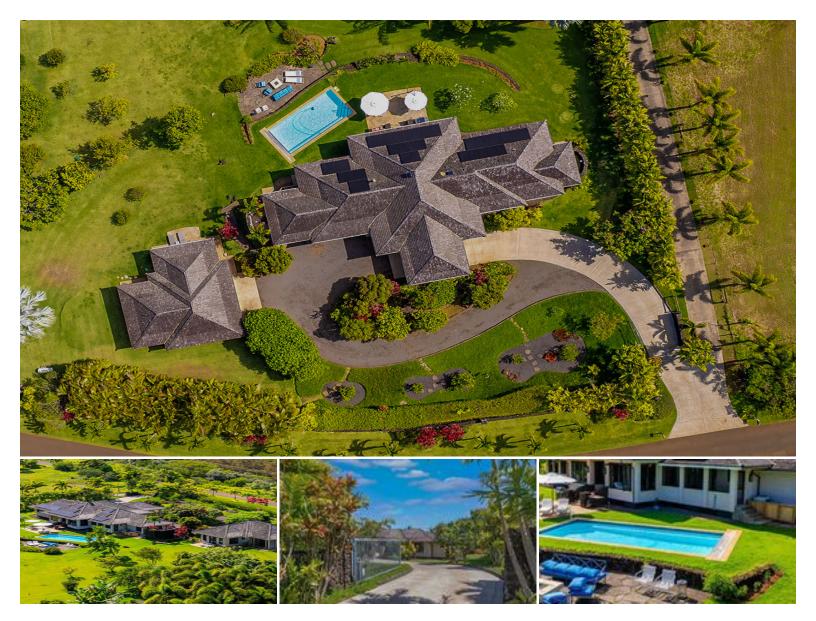

## **3661 PAPALINA RD #A**

House for Sale in South Shore, Kauai | MLS 720478

63,859

**2,906** saft living

**4** bedrooms

5 bathrooms \$3,999,000

listing price

Rare Luxury Plantation Estate with Ocean Views in Kalaheo.

Perched above the National Tropical Botanical Garden in a private enclave, this rare luxury estate offers unmatched tranquility, panoramic ocean and mountain views, and breathtaking sunrises. Designed by renowned Kauai architect Ginny Latham, the home combines timeless elegance with modern comfort.

Set on 1.5 fenced acres of lush, landscaped grounds, the residence includes fruit trees, herb gardens, and a 14x30 heated tile pool with ocean views, LED lighting,

Listed by Coldwell Banker Island Properties - Kauai