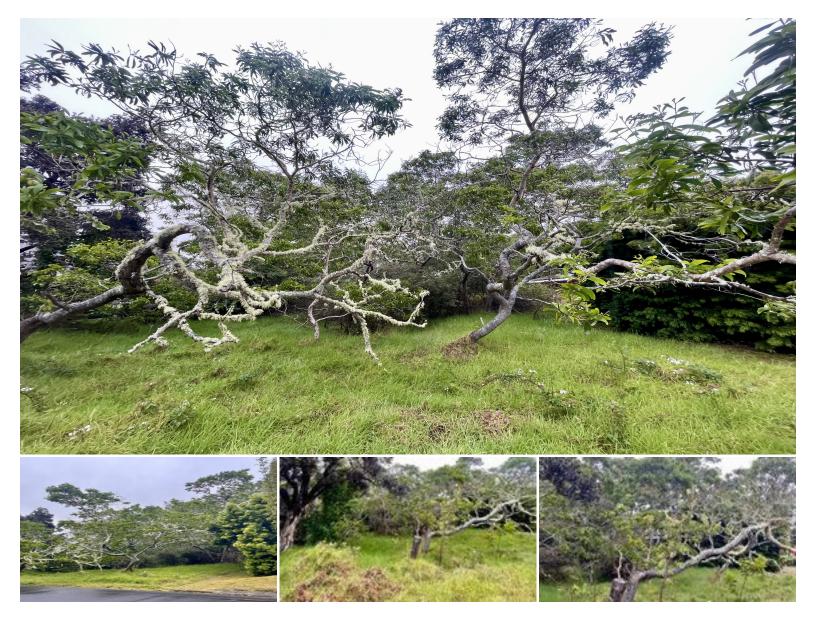

## **99-1945 PUKEAWE CIR**

House for Sale in Kau, Big Island | MLS 721210

**11,195** sqft land

**95 \$115,000** d listing price

Discover a beautiful wooded lot in the highly desirable Volcano Golf Course subdivision on Pukeawe Circle. This stunning area is perfect for peaceful walks and soaking in the natural beauty of Volcano's unique landscape. The lot features mature Koa trees and native 'Ōhi a trees, enhancing its serene and picturesque setting.