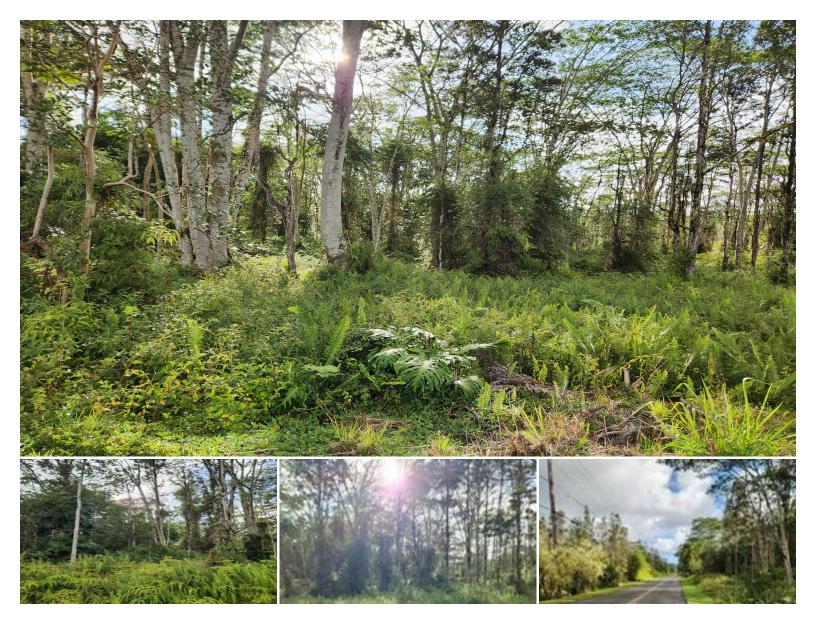

## **KEHAU RD**

House for Sale in Puna, Big Island | MLS 721051

**24,156** \$50,000 sqft land listing price

Three side by side lots (TMKs: 3-1-4-84-2 & 3 & 4) on a paved road in a quiet area of the neighborhood to be sold together for a total of 24,156sq. ft. Approx. dimensions of the combined lots is 180 ft. by 134 ft. creating a nice area for a spacious home with room for gardens and privacy from the neighbors. The lots are located near the bottom of the subdivision. Nanawale Community Association maintains a Longhouse, swimming pool, playground, community mailboxes, the new disc golf course, as well as providing regular mowing along the roadside