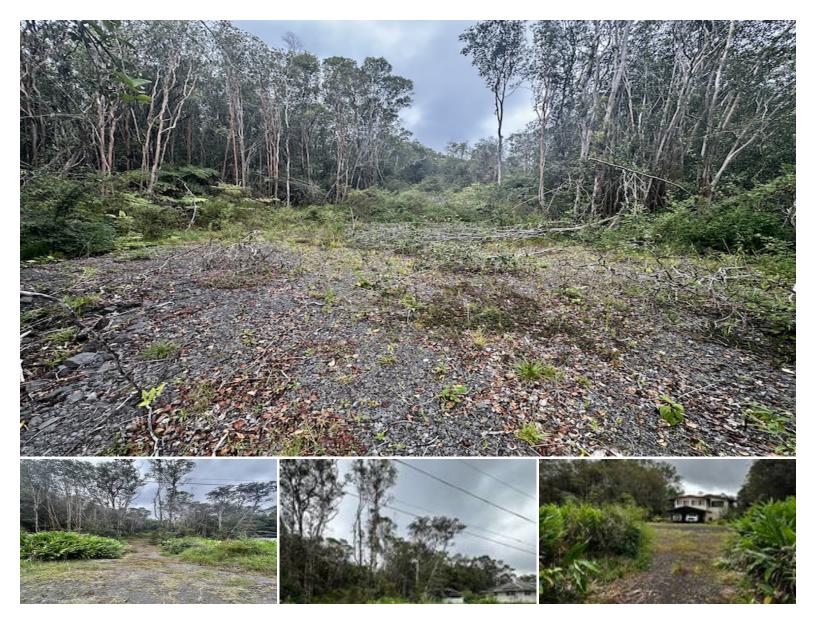

## 18-2270 ROAD 5

House for Sale in Puna, Big Island | MLS 721229

**12,005** \$3**7,500** sqft land listing price

Ten minutes to Volcano National Park and 30 minutes from Hilo. This subdivision is quiet with cool climates. This lot has been partially cleared, and has a gravel driveway and a gravel house pad. Located off of Lehuanani St, which is a paved road. Electric and fiber optic internet is available to lot. This parcel comes with 2/1 Honsador home plans that have been submitted to the Hawaii County Building Department and approved pending additional payment. Information available upon request.