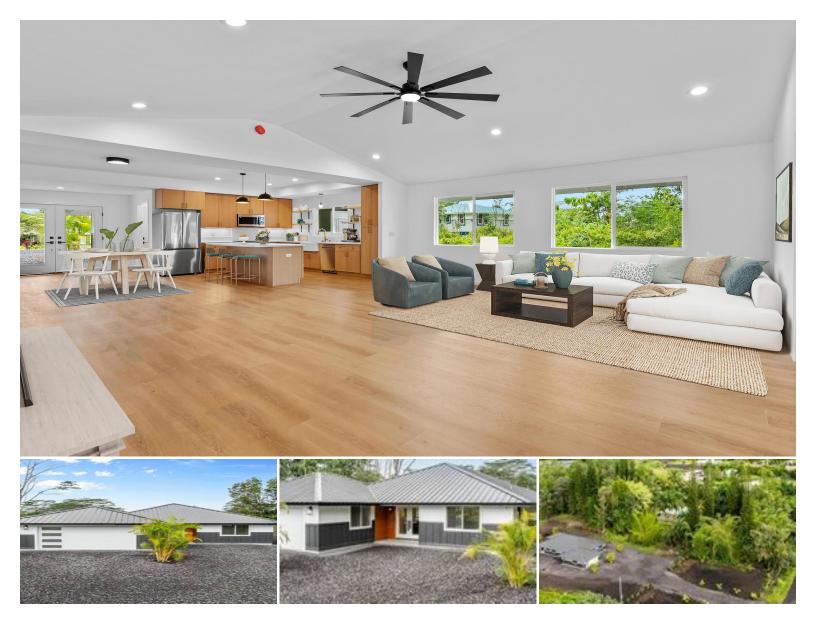

## 15-1430 14TH AVE

House for Sale in Puna, Big Island | MLS 720207

**43,560** sqft land

**1,982 3** sqft living bed

**3** bedrooms **\$609,000** listing price

Spacious New Construction on 1 Acre, Premier Location on 14th Ave, Hawaiian Paradise Park!

3

bathrooms

Welcome to one of the largest new-construction homes in Hawaiian Paradise Park. A thoughtfully designed 3-bedroom, 2.5-bath residence offering nearly 2,000 sqft of interior living space and over 770 sqft of covered outdoor area on a full acre of land.

Located on highly sought-after 14th Avenue, this quiet, no-through-traffic street

Listed by eXp Realty

Statewide Customer Support Offices on All Islands

HawaiiLife.com (800)667-5028 call or text re@HawaiiLife.com email support