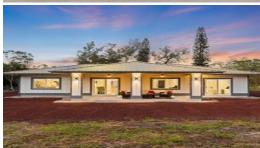

## 15-2026 20TH AVE

House for Sale in Puna, Big Island | MLS 720556

**43,560** sqft land

**1,350** saft living

**3** bedrooms

**2** bathrooms

\$529,000

listing price

Price Improvement! Modern New Construction with Custom Touches, Spacious Lanai, Fenced Yard and Attached 2 Car Garage! Video: https://show.tours/v/vfS5q6j

Beautifully designed Split Style Floor plan offering 3 Bedroom 2 Bathroom hm with over 2,000 sqft under roof of indoor-outdoor space includes a 2 Car Garage. Spacious front entry allowing you room to properly greet your guests. Entertain on the back lanai with Pine T&G ceilings and comfortable air-flowing fans. Yard is