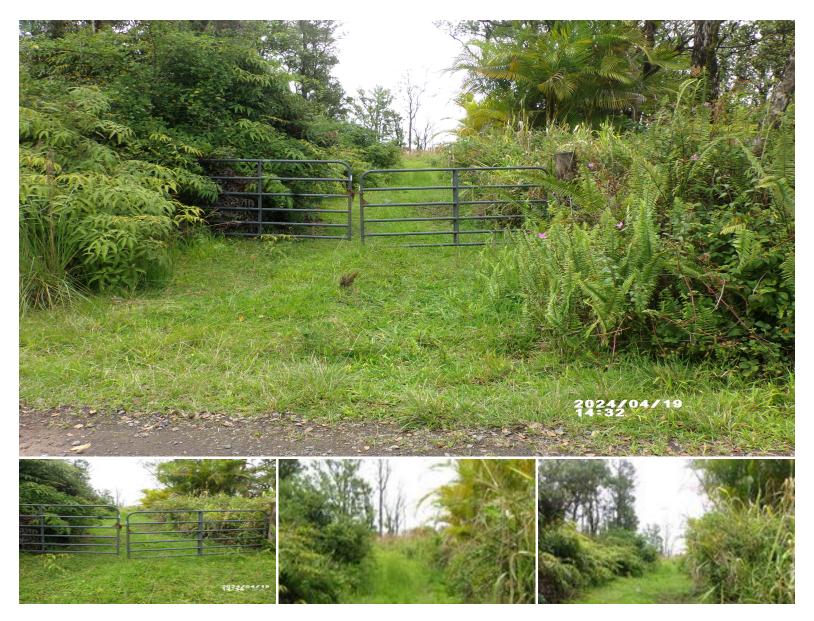

## 130,680 \$49,000

sqft land listing price

A nice Vacant 3 acre wooded building lot with Driveway and Some Clearing for a Future House Pad. Located off the Main Paved Road (Captains Dr) In the Fern Forrest Vacation Estates Development. Located on the Big Island of Hawaii. An opportunity to own a piece of Paradise and build your Dream Home. Potential for Off Grid Living and 3 Acres to grow your own food, have back yard chickens and more! No need for paying extra to have it dozed, it is already done for you. A must See!