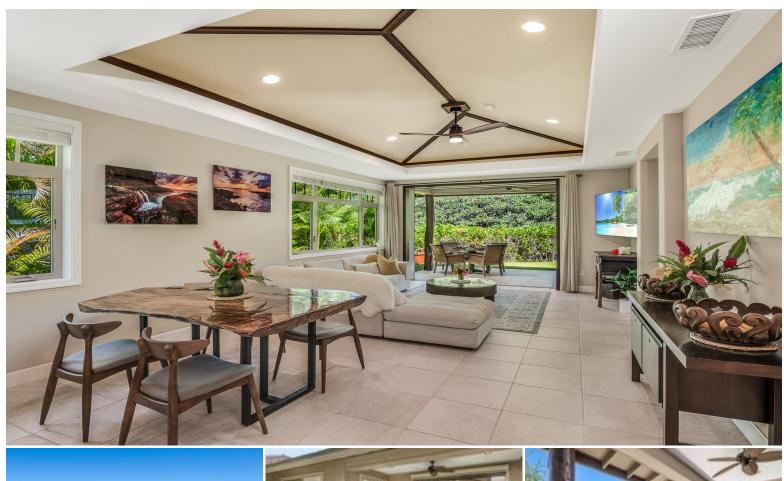

## 68-1122-N KANIKU DR #501591

Condo for Sale in South Kohala, Big Island | MLS 721211

1,653 sqft living 3 bedrooms bathrooms

**\$1,900,000** listing price

Welcome to your beautifully located oasis at KaMilo at Mauna Lani Resort. Built in 2019, this is one of the newest single-level residences in the community. Offering 3 bedrooms, 3 full bathrooms, and 1,653 square feet of luxury living within a gated, resort-style neighborhood.

Step inside the open-concept living area where a full wall of pocketing doors seamlessly connects indoor and outdoor spaces capturing the island lifestyle. Vaulted ceilings with grass cloth treatment and a well-appointed kitchen featuring