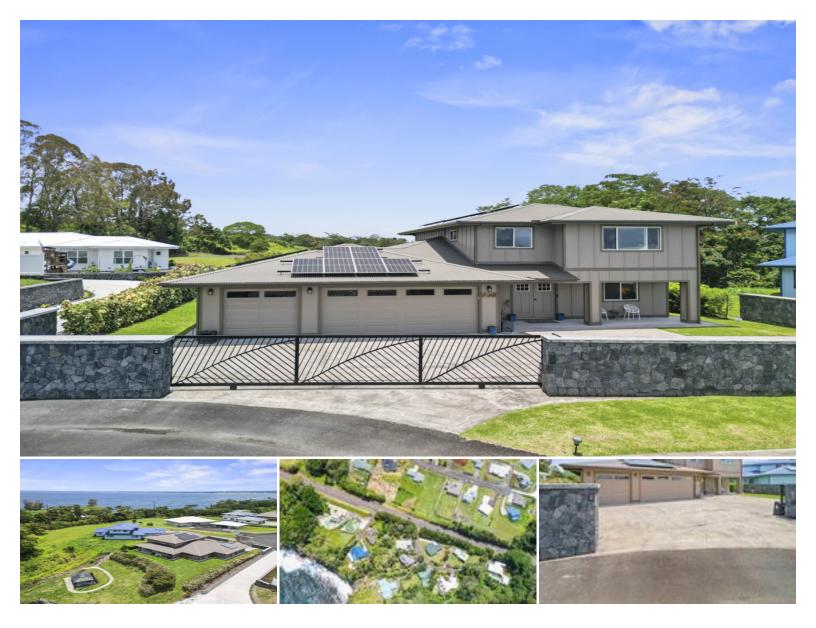

## **27-2470 KAHALA PL**

House for Sale in Hamakua, Big Island | MLS 721102

**34,325** sqft land

**3,156** 

**4** bedrooms

**4** bathrooms

\$1,299,000

listing price

Welcome to your dream home—a custom executive residence tucked away on a quiet cul-de-sac in the Honolii Ocean View Estates section of Hilo. This property is the whole package: size, space, and thoughtful design from top to bottom. The lower level is fully graded, complete with a concrete walkway that leads to a charming gazebo. The sellers have made numerous improvements adding to the value of this spectacular property.

Sustainability is key, with an owned PV system, solar water heating, and a storage

Listed by eXp Realty

Statewide Customer Support Offices on All Islands

HawaiiLife.com
(800)667-5028 call or text
re@HawaiiLife.com email support