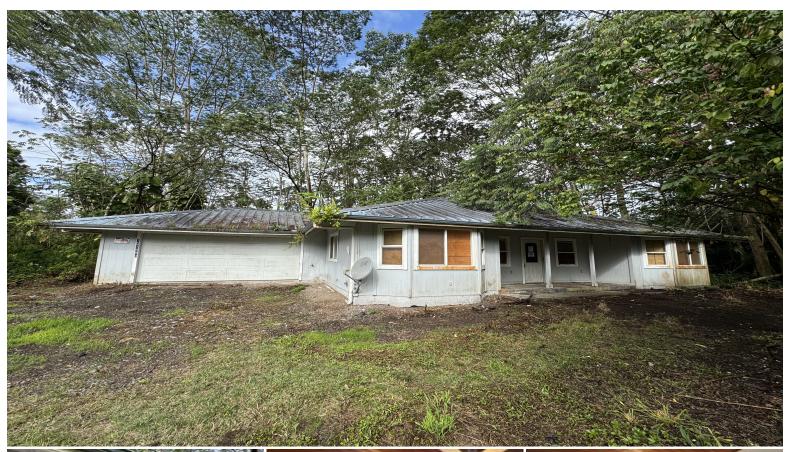

## 15-1990 16TH AVE

House for Sale in Puna, Big Island | MLS 721266

**43,560** sqft land

**1,522** 

**3** bedrooms

**2** bathrooms

\$275,000

listing price

3 bedroom, 2 bath home with a 2 car garage available in HPP. Home features vaulted ceilings, front entry lanai and laundry room area. Primary bedroom and bath situated on one side of the home with the other bedrooms and bathroom on the other. Located only 4 lots in off of paved Makuu Dr.

Hawaiian Paradise Park is located near both Keaau and Pahoa towns and all amenities including dining, shopping, gas and entertainment. Located about 20-30 minutes from Hilo.

Listed by Savio Realty Ltd. - Hilo Office