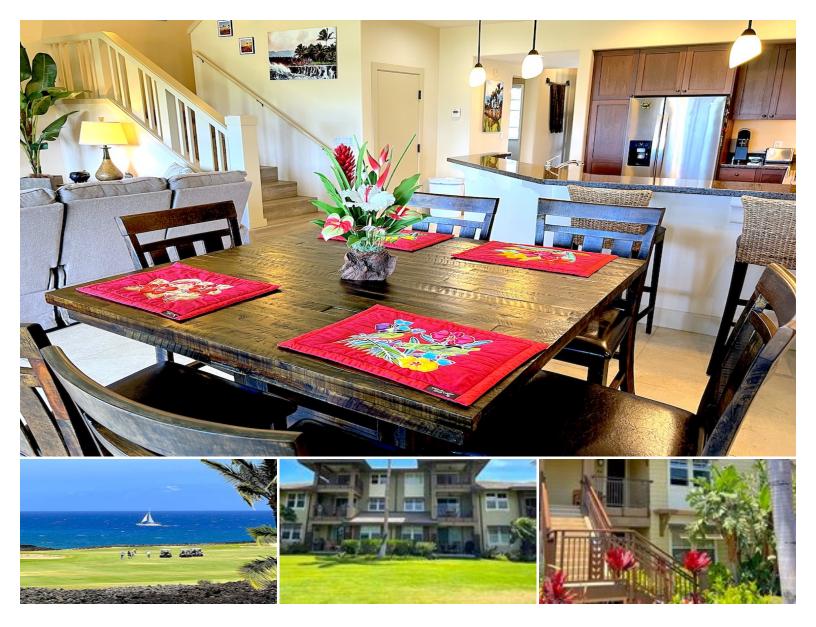

## 69-1033 NAWAHINE PL #10F

Condo for Sale in South Kohala, Big Island | MLS 721011

1,677 sqft living

bedrooms

bathrooms

**\$2,200,000** listing price

Welcome to Hali'i Kai 10F. From the moment you enter this luxury Hawaii home, you'll never want to leave. Imagine gazing across the 6th fairway of the Waikoloa Ocean golf Course to the blue Pacific beyond while enjoying cool ocean breezes, and watching spouting humpbacks and stunning sunsets from your private lanai. Inside, casual elegance combines with tropical flair. Custom decorated with highquality furnishings, this top-floor villa is being offered turn-key (with a few exclusions). The master bedroom offers golf-course and ocean views, a private