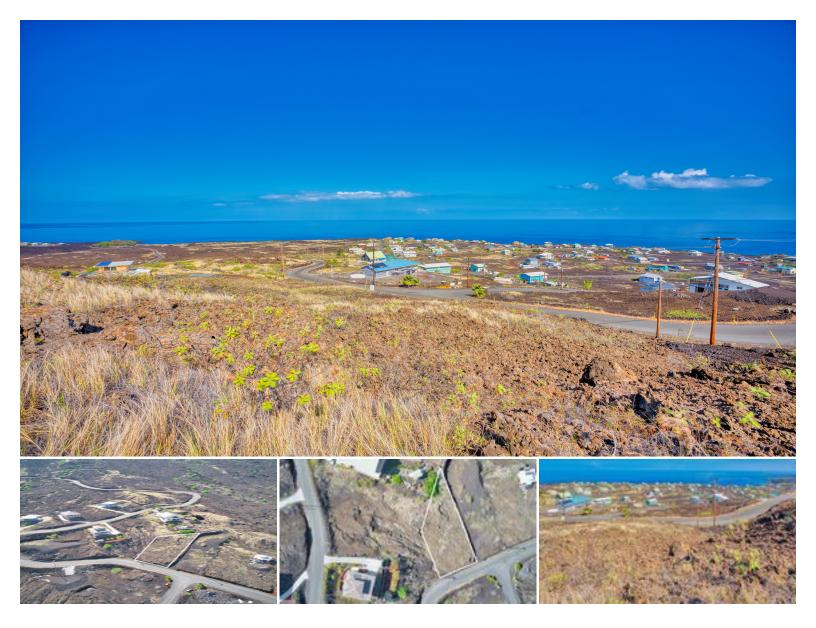

## 88-1938 MILOLII RD

House for Sale in South Kona, Big Island | MLS 721249

10,588 \$64,000

sqft land li

listing price

Just Under a Quarter Acre with Big Ocean Views!

Located about 35 miles south of Kailua Kona, this vacant parcel in Miloli i offers unobstructed blue sky and expansive ocean views. With no trees to clear and a sloped topography that could be excavated to create a buildable homesite, this lot is full of potential.

Situated higher up in the subdivision, you'll enjoy stunning sunsets and starry skies at night. The surrounding neighbors have built quality homes, adding to the

Listed by Coldwell Banker Island Properties - Kona