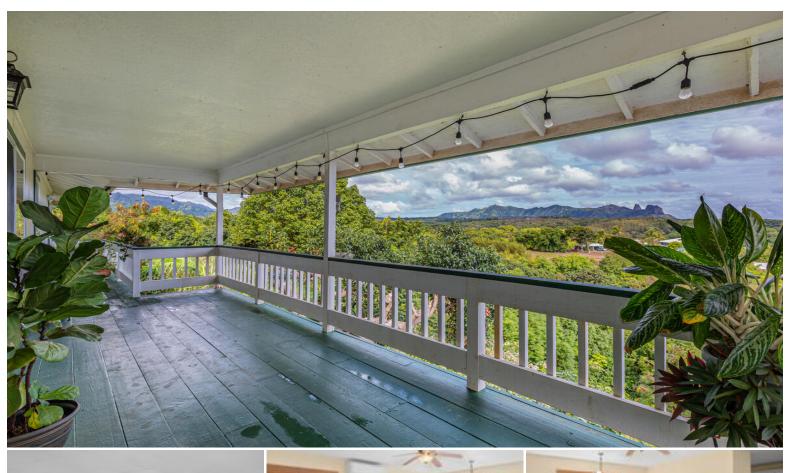

## **5372 KUMOLE ST**

House for Sale in East Side, Kauai | MLS 721298

13,591 sqft land

1,104 saft living bedrooms

**2** bathrooms

**\$995,000** listing price

Imagine being awakened in the morning to the melody of singing birds in the tropical valley below you. As you gaze across the three-mile valley to the lush Kalalea mountains, including the iconic "Kong" from the movie, "Raiders of the Lost Ark".

With a peekaboo view of the ocean from your private lanai, it is just 1.8 miles down to Kealia Beach, and the seven-mile-long Ke Ala Hele Makalae paved multiuse trail, aka, the "Kapaa Bike Path".

Listed by Reside Kauai, LLC