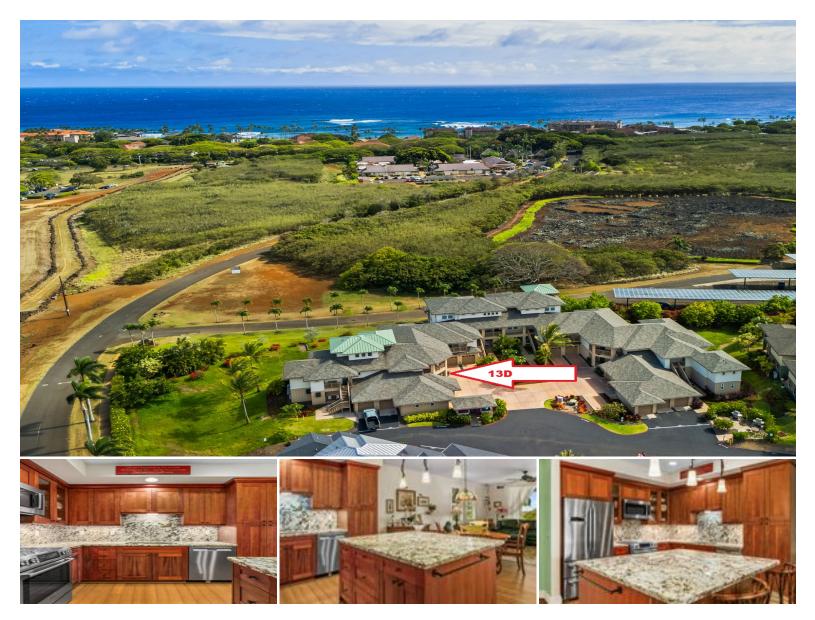

## **2611 KIAHUNA PLANTATION...**

Condo for Sale in South Shore, Kauai | MLS 721262

**1,443** sqft living

3 bedrooms **3** bathrooms **\$1,725,000** listing price

Welcome to your dream home located in the luxurious Pili Mai at Poipu, on the Island of Kauai, Hawaii. 3 bedroom, 3 bathroom ground floor unit with 1,443 sqft of living space & 314 sqft of deeded garage space. Imagine waking up to the covered lanai space looking on to the spacious open grass with sunrise views of the distant ocean.

This home has been designed with luxury & comfort in mind from the beautiful bamboo floors to the soft close cabinetry and the location in the complex is one of

Listed by RE/MAX Honolulu - Kauai

Statewide Customer Support Offices on All Islands