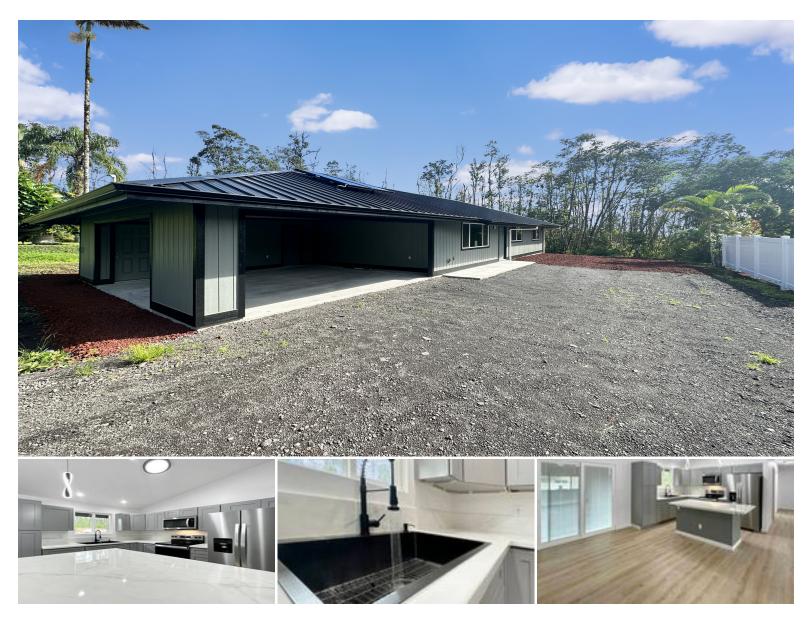

## 16-2103 AZURE DR

House for Sale in Puna, Big Island | MLS 712960

**12,000** sqft land

**1,246 3** sqft living bed

bedrooms bathrooms

**\$359,000** listing price

Welcome to 16-2103 Azure Dr. Located in Ainaloa, Pahoa's fastest growing subdivision, this 1,246 square foot home offer an open living layout. As you enter the front door you are greeted with a spacious Kitchen & Living room. In the kitchen you will find stainless steel appliances including a Refrigerator, Range/ Oven & Microwave. This home comes equipped with 3 Bedrooms, 3 Bathrooms and a 2 car carport.

3

Additional Points of interest include the handmade epoxy countertops, Vaulted

Listed by Better Homes and Gardens Real Estate Hank Correa Realty

Statewide Customer Support Offices on All Islands

HawaiiLife.com (800)667-5028 call or text re@HawaiiLife.com email support