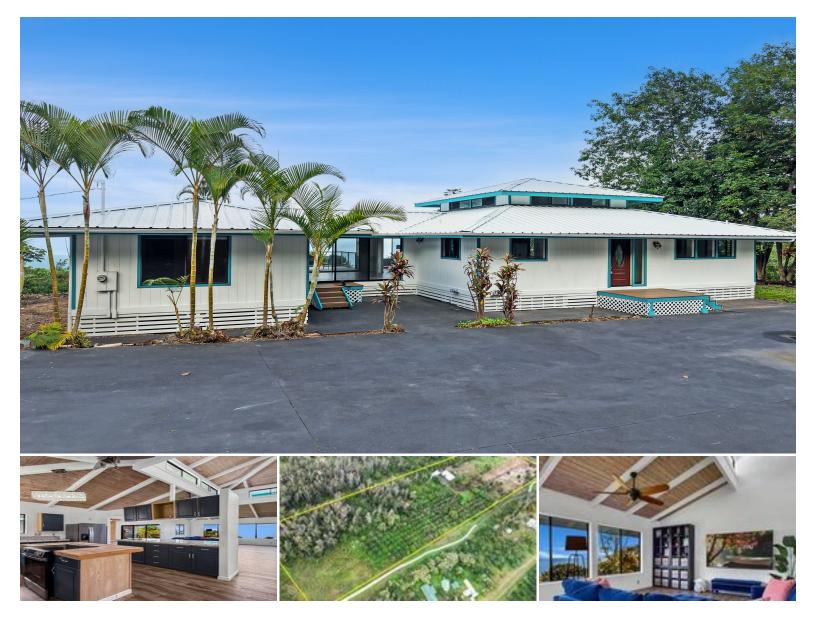

## 87-2814 HAWAII BELT RD

House for Sale in South Kona, Big Island | MLS 719383

**703,058 2,308** sqft land sqft living

3 bedrooms

**4** bathrooms **\$1,175,000** listing price

Experience privacy and rural living in South Kona on this 16-acre property that is at an ideal elevation for tree crops (median 1,350 feet above sea level and an average annual rainfall of approximately 45"). Situated on gentle to moderate sloping terrain, the property has approximately 13 acres of pastureland and an estimated 3 acres of native ohia forest. The bulk of the property is gated and enclosed with a hog wire fence.

A gated entrance leads to a concrete driveway that winds toward an appealing 3-

Listed by Real Broker LLC

Statewide Customer Support Offices on All Islands

HawaiiLife.com (800)667-5028 call or text re@HawaiiLife.com email support