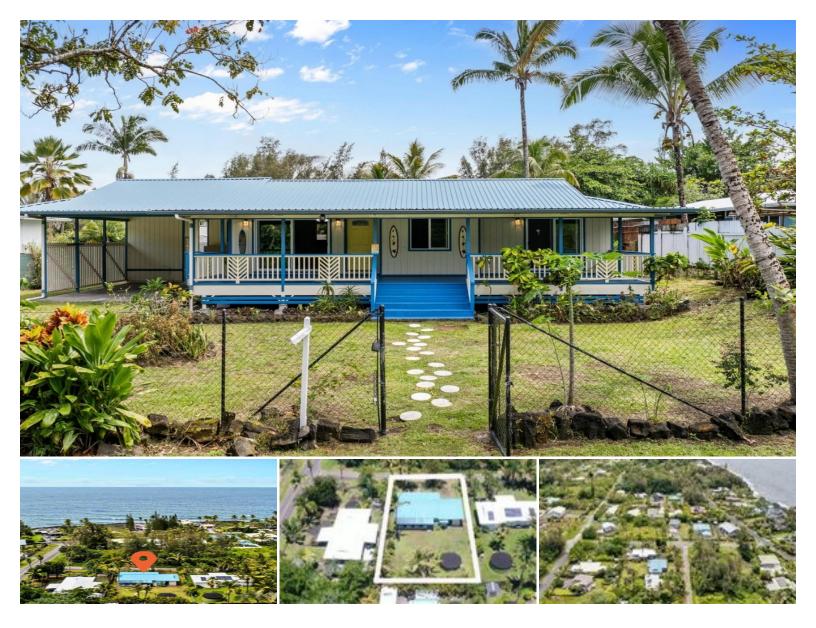

Welcome to 15-1006 Wahi Heiau Place, a charming and beautifully updated 3-bedroom, 2-bath home nestled on a peaceful, desirable dead-end street in Hawaiian Paradise Park. The home blends island charm with modern upgrades, making it truly move-in ready.

Step inside to find durable tile flooring throughout, creating a clean and cohesive flow. The kitchen is a true standout—featuring custom bamboo cabinetry, solid

Listed by Coldwell Banker Island Properties - Hilo