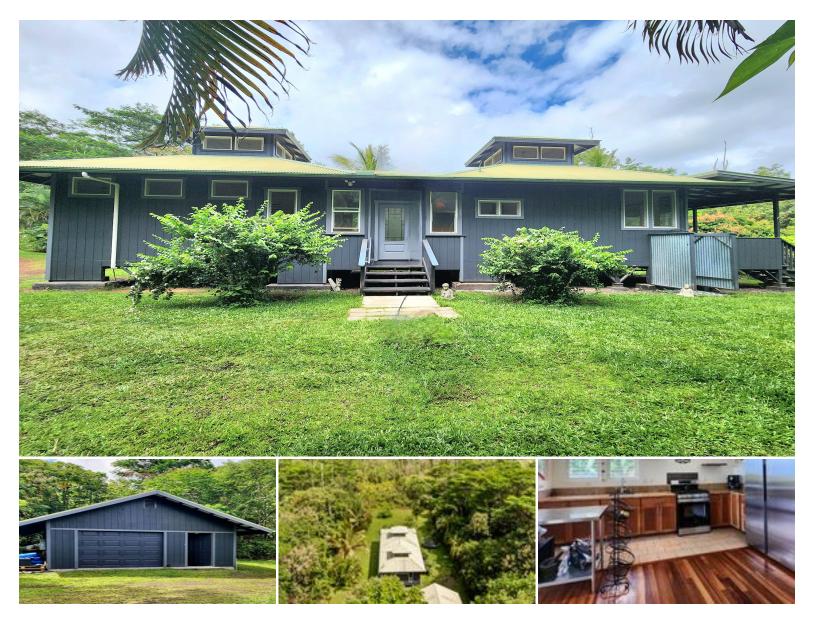

## 13-831 MALAMA ST

House for Sale in Puna, Big Island | MLS 720094

**43,560** sqft land

1,288 2 sqft living bedrooms **\$389,000** listing price

A new life awaits at this delightful property featuring a view of the OCEAN and

3 bathrooms

Private detached Ohana!

Enter through the custom-made metal electric gate into an elegant palm-lined driveway.

Mid century-modern meets Hawaii with a fluid floor plan that promotes a sense of spaciousness & tranquility.

Large rooms with lots of natural light, high ceilings, recessed lighting & large

Listed by Big Island Brokers

Statewide Customer Support Offices on All Islands

HawaiiLife.com (800)667-5028 call or text re@HawaiiLife.com email support